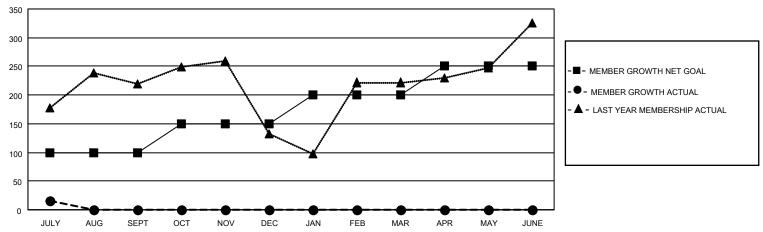

## GOALS AND ACTUAL MEMBERS CUMULATIVE

| DROPPED CLUBS: 0 |    | 7 CLUBS OF 87 ADDED 1 OR<br>MORE NEW MEMBERS | GENDER DISTRIBUTION                 |                                |  |
|------------------|----|----------------------------------------------|-------------------------------------|--------------------------------|--|
|                  |    | WORE NEW WEWBERS                             | MALE<br>FEMALE                      | 2,326 (79.33%)<br>606 (20.67%) |  |
| DROPPED MEMBERS  |    |                                              | NON BINARY PREFER NOT TO ANSWER     | 0 (0.00%)<br>0 (0.00%)         |  |
| DECEASED         | 1  |                                              | TREFERENCE TO ANOWER                | 0 (0.0070)                     |  |
| CLUB CANCELLED   | 0  | CLICK HERE FOR CUMULATIVE                    | TOTAL FAMILY UNIT MEMBERS           | 941                            |  |
| OTHER            | 11 | MEMBERSHIP DATA                              |                                     |                                |  |
| TOTAL            | 12 |                                              | FAMILY MEMBERS PAYING HALF DUES 484 |                                |  |

## MONTHLY MEMBERSHIP PROGRESS REPORT

LOCATION INDIA District 320 G Results as of: 7/31/2022

| Clubs                 |               |           |               | Members               |                        |                         |                                                    |
|-----------------------|---------------|-----------|---------------|-----------------------|------------------------|-------------------------|----------------------------------------------------|
| RESULTS FOR 2022-2023 |               |           |               | RESULTS FOR 2022-2023 |                        |                         |                                                    |
| QUARTER               | NEW CLUB GOAL | NEW CLUBS | DROPPED CLUBS | QUARTER MEMB          | BER GROWTH NET<br>GOAL | MEMBER GROWTH<br>ACTUAL | DROPPED<br>MEMBERS ACTUAL<br>(including transfers) |
| JULY/AUG/SEPT         | 5             | 0         | 0             | JULY/AUG/SEPT         | 100                    | 29                      | 12                                                 |
| OCT/NOV/DEC           | 1             | 0         | 0             | OCT/NOV/DEC           | 50                     | 0                       | 0                                                  |
| JAN/FEB/MAR           | 1             | 0         | 0             | JAN/FEB/MAR           | 50                     | 0                       | 0                                                  |
| APR/MAY/JUNE          | 0             | 0         | 0             | APR/MAY/JUNE          | 50                     | 0                       | 0                                                  |