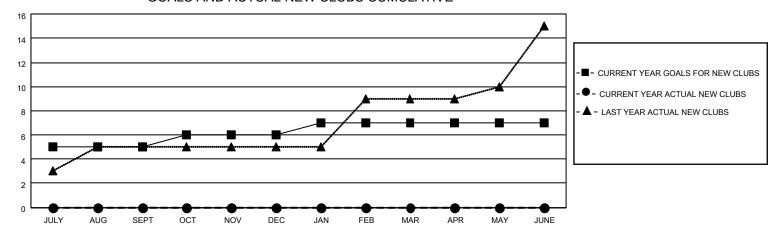

## GOALS AND ACTUAL NEW CLUBS CUMULATIVE

## MONTHLY MEMBERSHIP PROGRESS REPORT

LOCATION INDIA District 320 G Results as of: 7/31/2022

| Clubs                 |               |           |               | Members               |                        |                         |                                                    |
|-----------------------|---------------|-----------|---------------|-----------------------|------------------------|-------------------------|----------------------------------------------------|
| RESULTS FOR 2022-2023 |               |           |               | RESULTS FOR 2022-2023 |                        |                         |                                                    |
| QUARTER               | NEW CLUB GOAL | NEW CLUBS | DROPPED CLUBS | QUARTER MEMB          | BER GROWTH NET<br>GOAL | MEMBER GROWTH<br>ACTUAL | DROPPED<br>MEMBERS ACTUAL<br>(including transfers) |
| JULY/AUG/SEPT         | 5             | 0         | 0             | JULY/AUG/SEPT         | 100                    | 29                      | 12                                                 |
| OCT/NOV/DEC           | 1             | 0         | 0             | OCT/NOV/DEC           | 50                     | 0                       | 0                                                  |
| JAN/FEB/MAR           | 1             | 0         | 0             | JAN/FEB/MAR           | 50                     | 0                       | 0                                                  |
| APR/MAY/JUNE          | 0             | 0         | 0             | APR/MAY/JUNE          | 50                     | 0                       | 0                                                  |